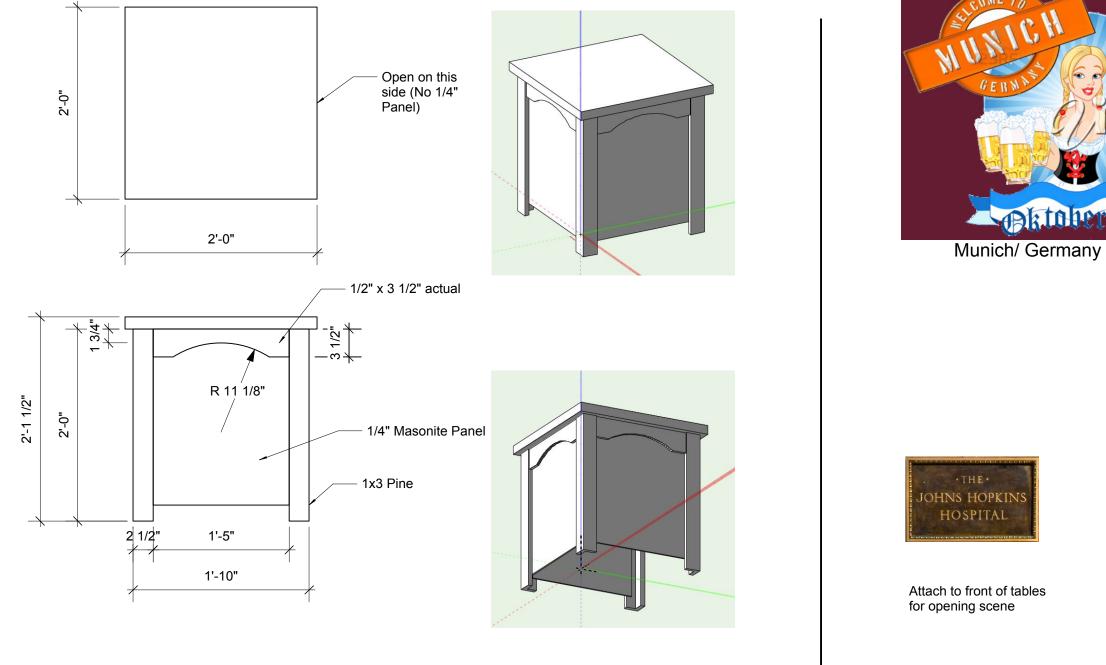

## <u>/ERSION</u>

Tables- Make 2 scale: 1"=1'0"

Ferris Wheel

Transluscent fabric panels: One on each of the two steel rods. Finish with pocket at the top to slide over the steel rod  $\setminus$  and chain pocket at the bottom. Attach a control rod to the top edge of the panel for opening and closing the panel.