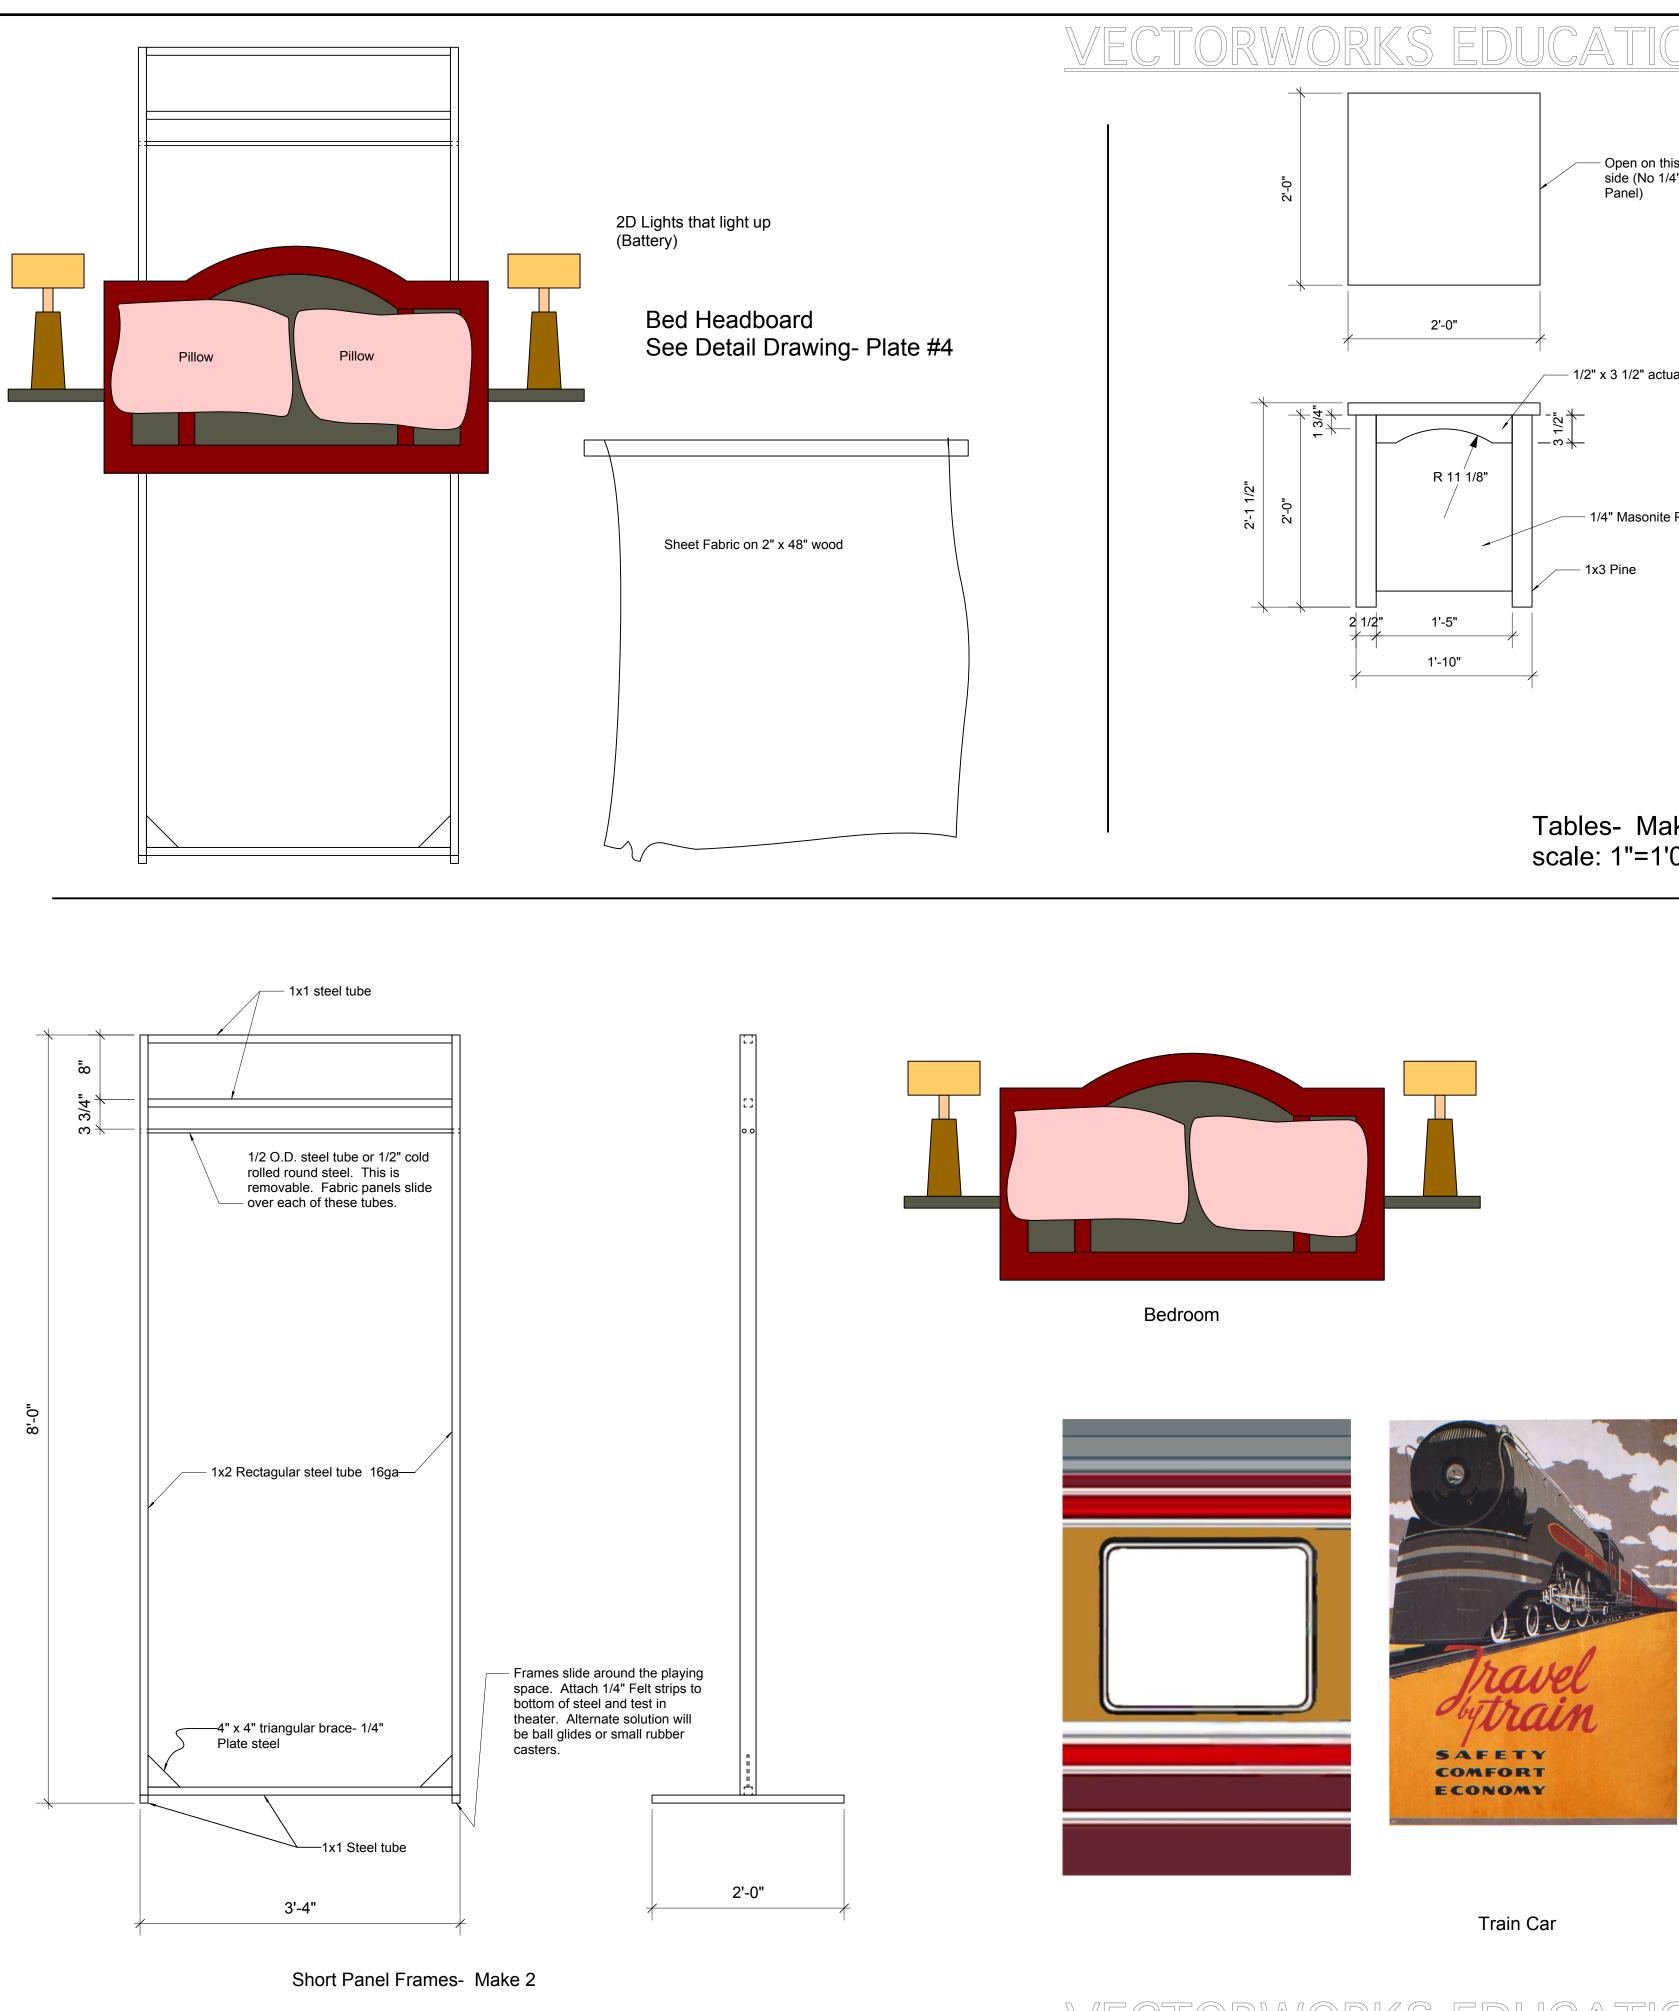

## <u>/ERSION</u>

Tables- Make 2 scale: 1"=1'0"

Ferris Wheel

Transluscent fabric panels: One on each of the two steel rods. Finish with pocket at the top to slide over the steel rod  $\setminus$  and chain pocket at the bottom. Attach a control rod to the top edge of the panel for opening and closing the panel.