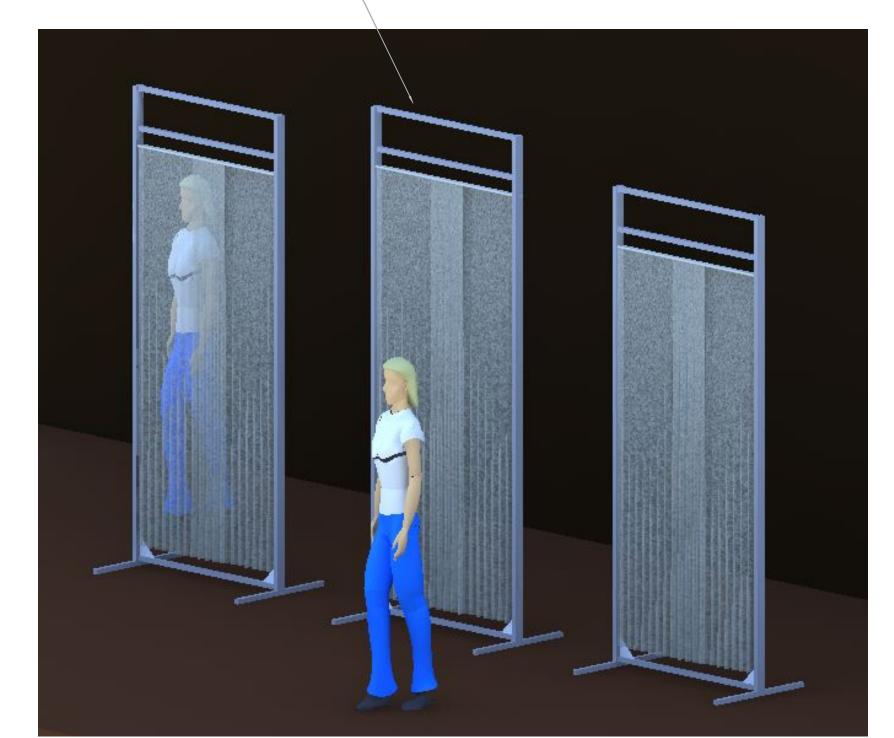

## <u>/ERSION</u>

Tables- Make 2 scale: 1"=1'0"

Ferris Wheel

Transluscent fabric panels: One on each of the two steel rods. Finish with pocket at the top to slide over the steel rod  $\setminus$  and chain pocket at the bottom. Attach a control rod to the top edge of the panel for opening and closing the panel.

Netherlands

Welcome To

quin

Paris

Still coming: Train Cars Ferris Wheel

**Travel Posters** Print and laminate to foamcore or suitable panel stock

All 36" wide

These panels hang on the screens