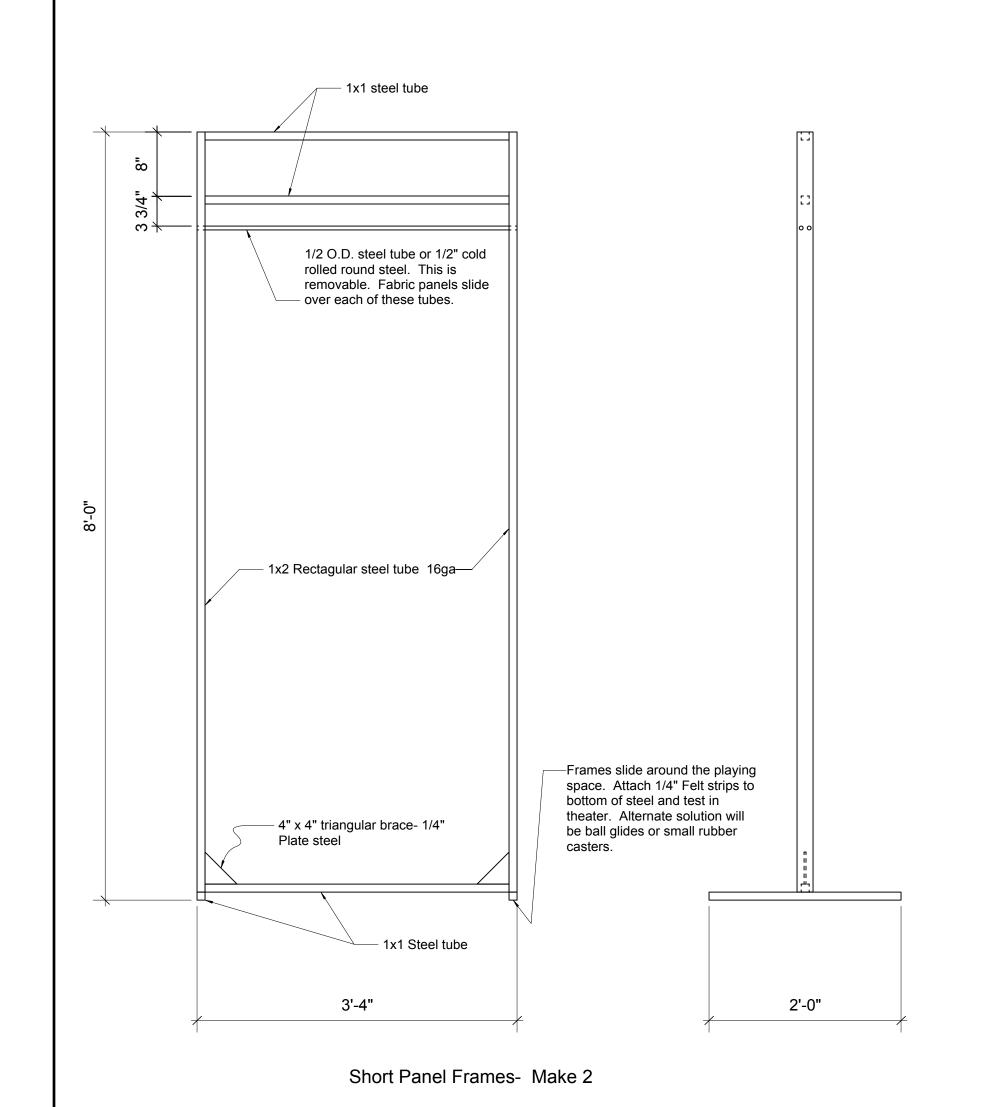

Seating Closure Panels
3D and Railing placement.
32" through 56" high seating risers shown.

Seating Closure Panels

Transluscent fabric panels: One on each of the two steel rods. Finish with pocket at the top to slide over the steel rod and chain pocket at the bottom. Attach a control rod to the top edge of the panel for opening and closing the panel.