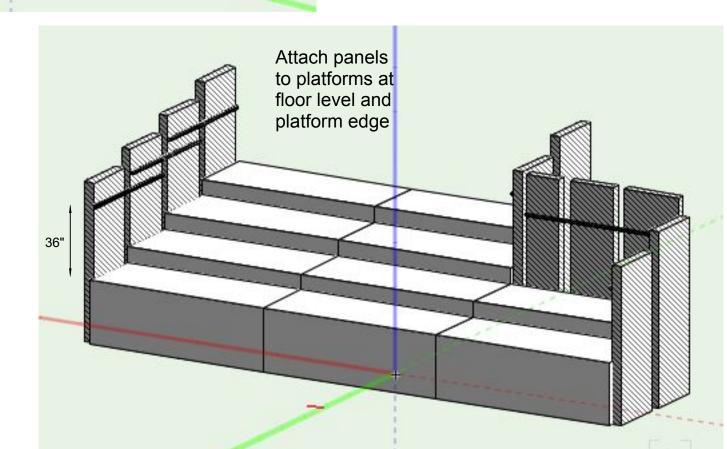

Finish Grade Pine or Painted MDF.

1/8" Roundover on edge

1/4" Panel- Both sides. Hacienda Paneling

1/4" Pane

Attach panels to platforms at floor level and platform edge

Railings are 1 1/4" PVC pipe screwed to 2x4 internal frame with 1" spacers.

Seating Closure Panels
3D and Railing placement.
32" through 56" high seating risers shown.

Seating Closure Panels

Transluscent fabric panels: One on each of the two steel rods. Finish with pocket at the top to slide over the steel rod and chain pocket at the bottom. Attach a control rod to the top edge of the panel for opening and closing the panel.