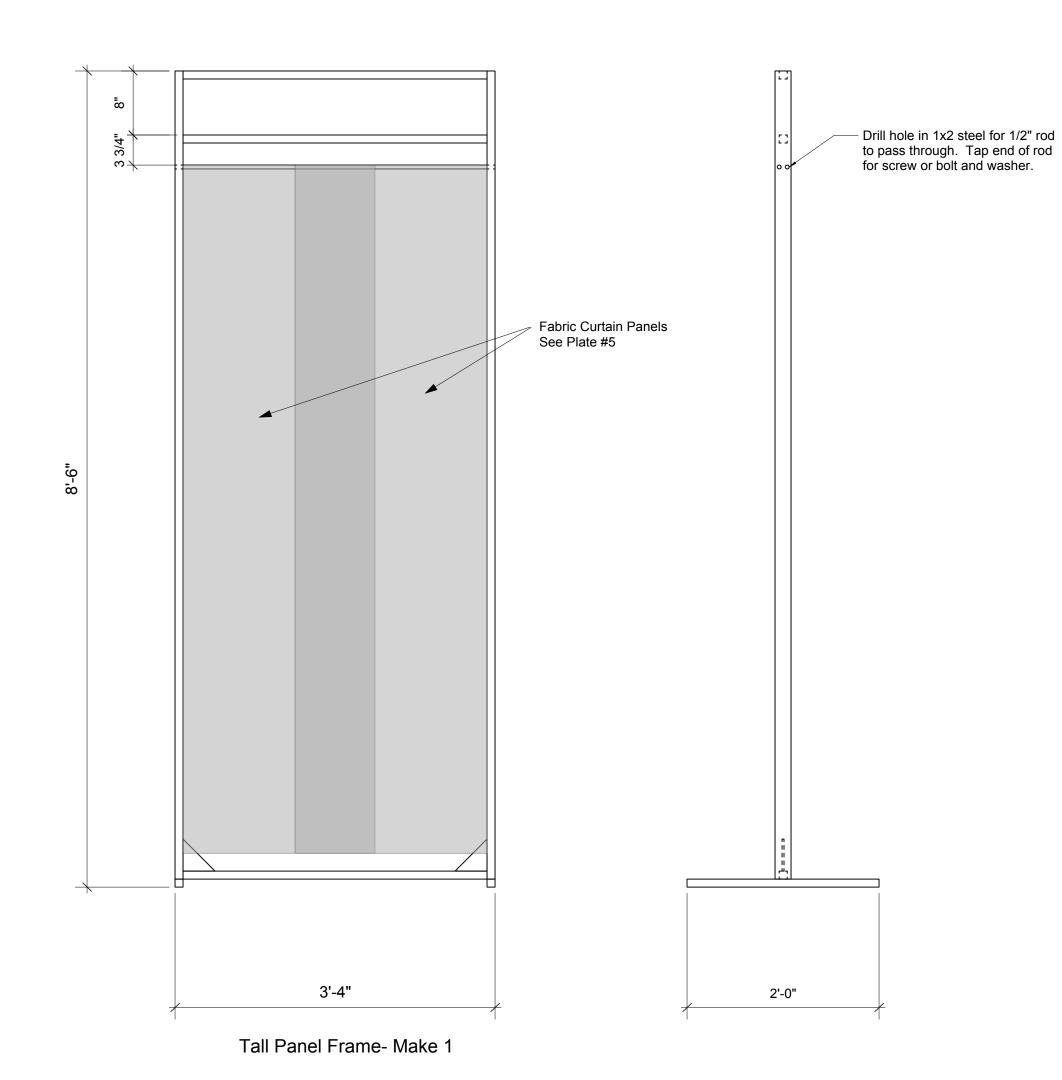

Seating Closure Panels
3D and Railing placement.
32" through 56" high seating risers shown.

Seating Closure Panels

Transluscent fabric panels: One on each of the two steel rods. Finish with pocket at the top to slide over the steel rod and chain pocket at the bottom. Attach a control rod to the top edge of the panel for opening and closing the panel.