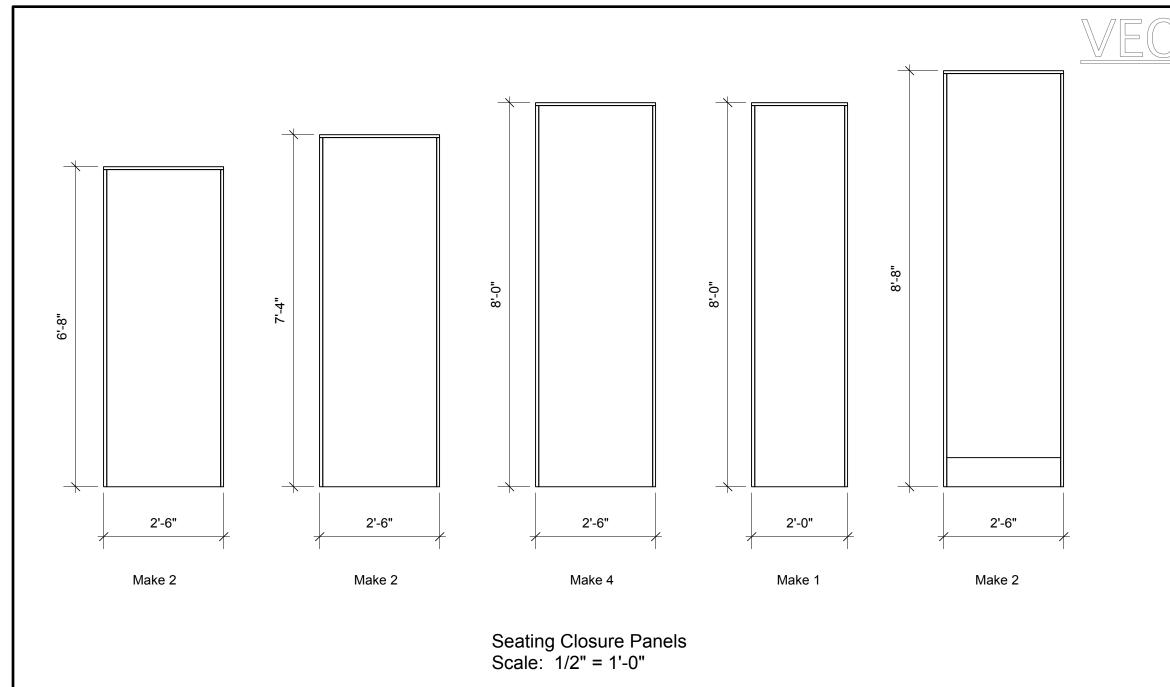

Seating Closure Panels
3D and Railing placement.
32" through 56" high seating risers shown.

Seating Closure Panels

Transluscent fabric panels: One on each of the two steel rods. Finish with pocket at the top to slide over the steel rod and chain pocket at the bottom. Attach a control rod to the top edge of the panel for opening and closing the panel.