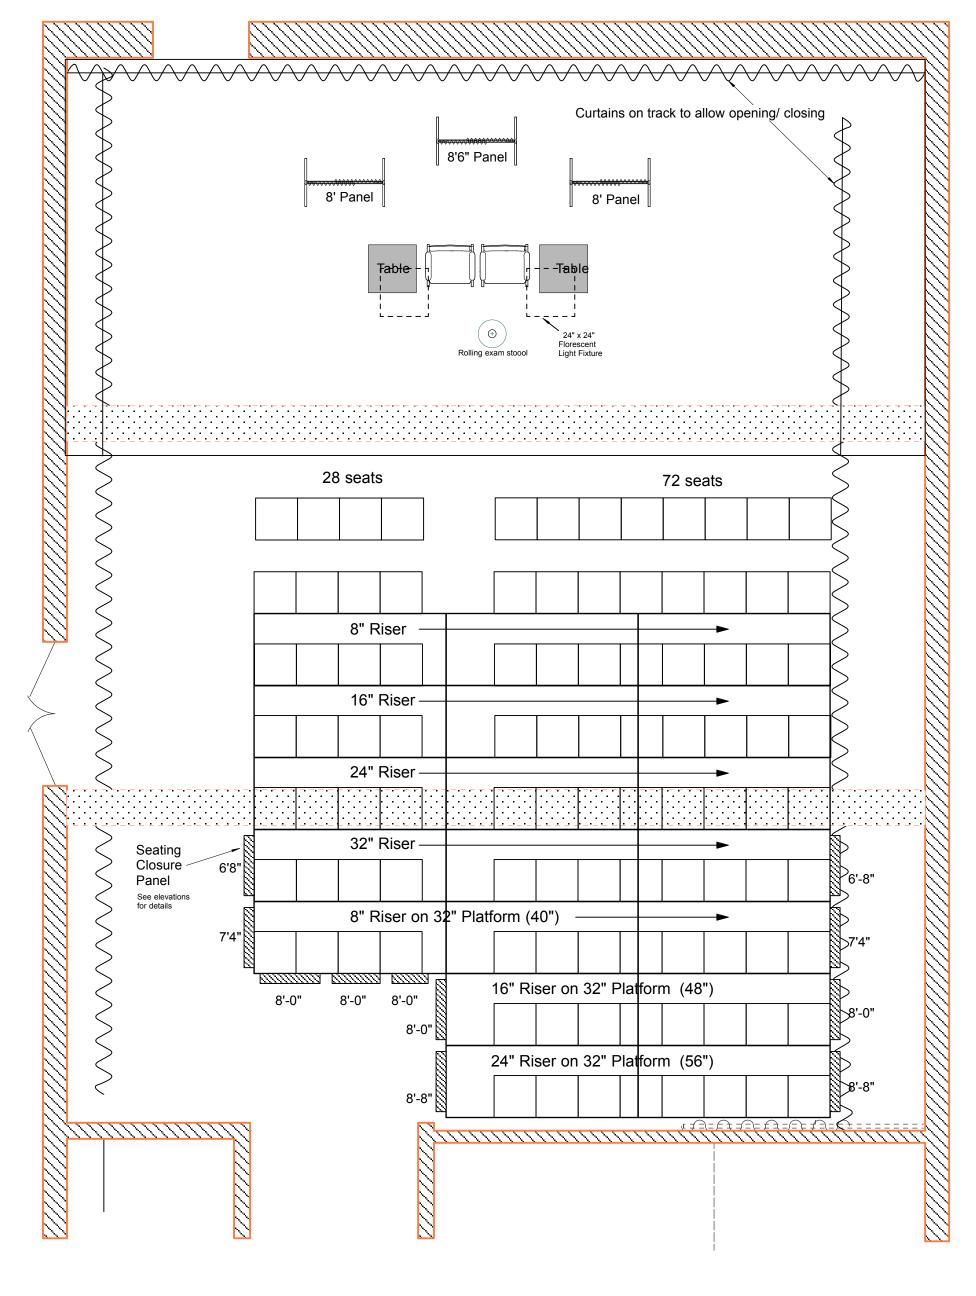

## Audience Riser Inventory

(17) 3'x8' platforms

(3) 3'x4' platforms

(60) 8" legs

(72) 16" legs (42) 24" legs

(2) Riser Pie Sets. Each set has the following units...

(1) Long

96" on long side

68 1/2" on short side

33 1/4" wide

(1) Medium

68 1/4" on long side

41" on short side

33 1/4" wide

(1) Short

40 1/2" on long side

13 1/4" on short side

33 1/4" wide

Each 3'x8' section requires 6 legs Each 3'x4' section requires 4 legs Each Pie section requires 4 legs

100 seats

| Baltimore Waltz                     |   |
|-------------------------------------|---|
| St. Olaf Haugen Theater             |   |
| Floorplan                           |   |
| 7/17/13 Scale: 1/4"=1' unless noted | 1 |
| B. Bjorklund Revision: 8/12/13      |   |