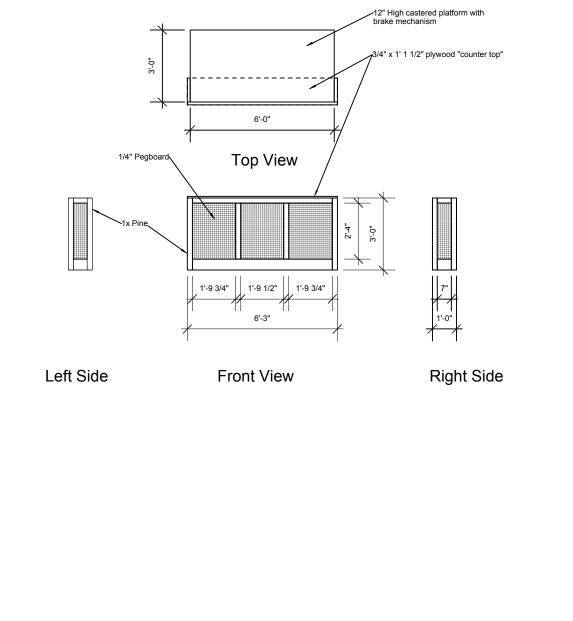

| Producing Organization | Production Title         | Designer                | Drawing Information                                      | Scale        | Diatforma                    | Drawing Number |
|------------------------|--------------------------|-------------------------|----------------------------------------------------------|--------------|------------------------------|----------------|
| Northfield Schools     | 2013 Rock N Roll Revival | Brian<br>Bjorklund<br>R | Date 12/31/12 Revision:<br>Drawn By: B. Bjorklund 1/3/13 | √ 1/4"=1'-0" | Platforms-<br>Backup Singers | 12 of          |