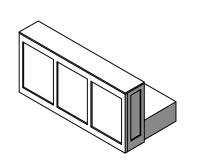

## VECTORWORKS EDUCATIONAL VERSION

3D View of the platform with wall units attached

Possible platform brake Use 2 on the upstage side of the platform The foot will need to be modified so it won't damage the floor This is a "Push-Pull Toggle clamp"