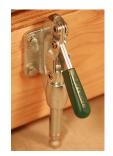

## VECTORWORKS EDUCATIONAL VERSION

3D View of the platform with wall units attached

Possible platform brake Use 2 on the upstage side of the platform The foot will need to be modified so it won't damage the floor This is a "Push-Pull Toggle clamp"