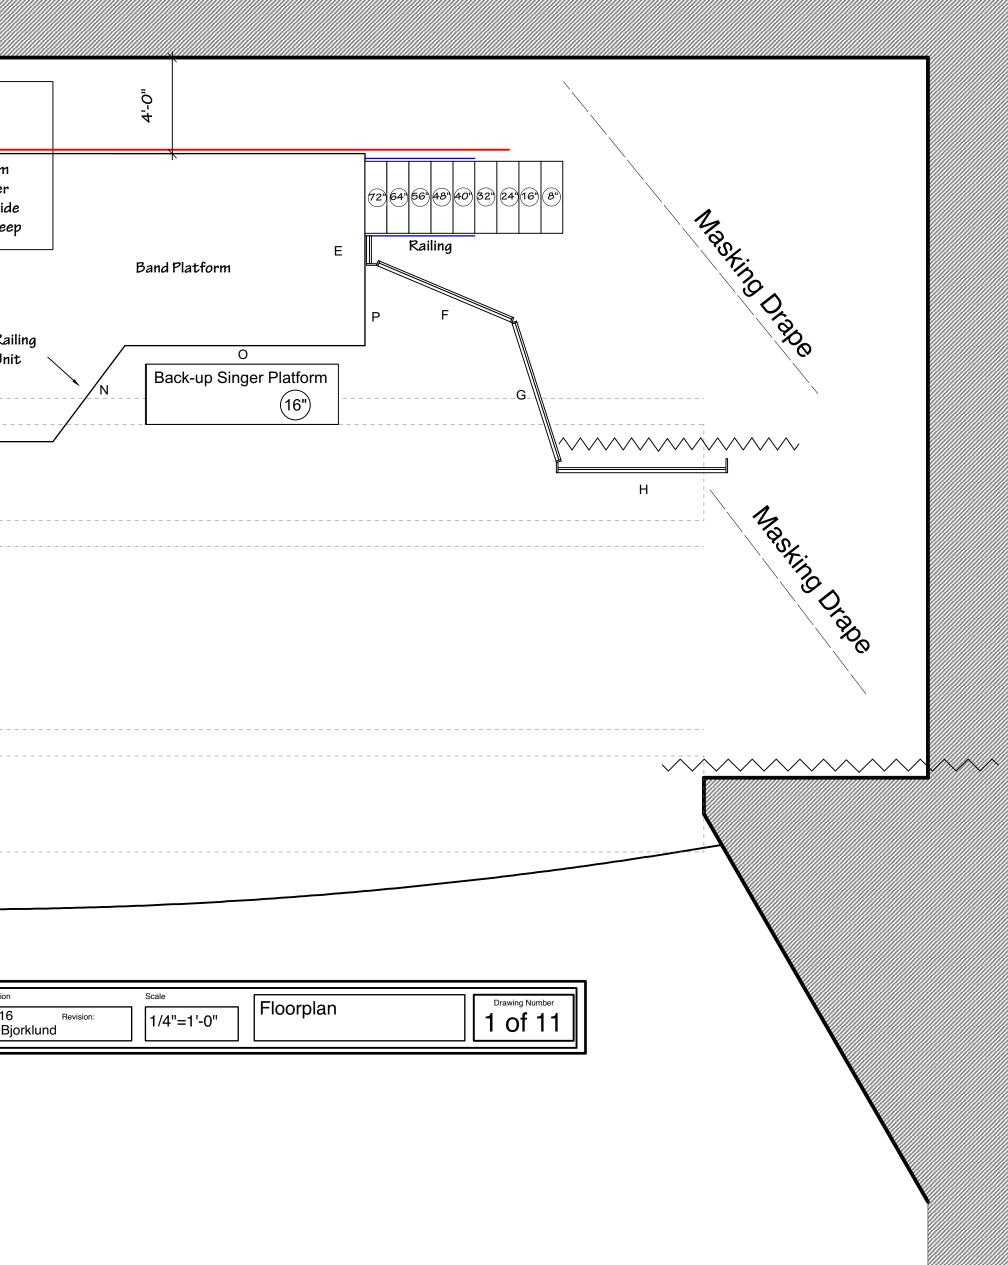

## VECTORWORKS EDUCATIONAL VERSION

|                   |               |                                       |                                   | <u> </u>       |                                  |
|-------------------|---------------|---------------------------------------|-----------------------------------|----------------|----------------------------------|
|                   | Masting Drape | 8" 16 24 32 40 48 56 64 72<br>Railing | =                                 | B8"            | Drum<br>Riser<br>8' wid<br>7' de |
|                   |               | Opening B.                            | J<br>K<br>Back-up Singer Platform |                | <br>  Ra<br>  Ur                 |
| Masking           | A             |                                       |                                   |                | M                                |
| ~~~ <u>~</u> ~~~~ |               |                                       |                                   |                |                                  |
|                   | /             | Producing Organization                | Production Title                  | Director       | Drawing Information              |
|                   | Į             | Northfield Schools                    | 2017 Rock N Roll Revival          | Ray<br>Coudret | Drawn By B. B                    |
|                   |               |                                       |                                   |                |                                  |